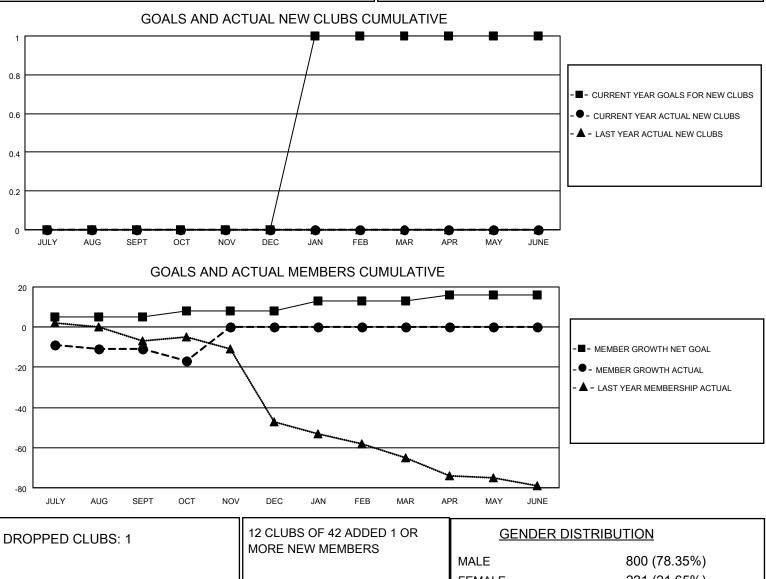

## LOCATION WASHINGTON

District 19 F

Results as of: 10/31/2022

| Clubs                 |               |           |               | Members               |                        |                         |                                                    |
|-----------------------|---------------|-----------|---------------|-----------------------|------------------------|-------------------------|----------------------------------------------------|
| RESULTS FOR 2022-2023 |               |           |               | RESULTS FOR 2022-2023 |                        |                         |                                                    |
| QUARTER               | NEW CLUB GOAL | NEW CLUBS | DROPPED CLUBS | QUARTER               | BER GROWTH NET<br>GOAL | MEMBER GROWTH<br>ACTUAL | DROPPED<br>MEMBERS ACTUAL<br>(including transfers) |
| JULY/AUG/SEPT         | 0             | 0         | 1             | JULY/AUG/SEPT         | 5                      | 17                      | 22                                                 |
| OCT/NOV/DEC           | 0             | 0         | 0             | OCT/NOV/DEC           | 3                      | 9                       | 13                                                 |
| JAN/FEB/MAR           | 1             | 0         | 0             | JAN/FEB/MAR           | 5                      | 0                       | 0                                                  |
| APR/MAY/JUNE          | 0             | 0         | 0             | APR/MAY/JUNE          | 3                      | 0                       | 0                                                  |

|                 |    |                           | FEMALE                             | 221 (21.65%) |
|-----------------|----|---------------------------|------------------------------------|--------------|
| DROPPED MEMBERS |    |                           |                                    | 0 (0.00%)    |
| DECEASED        | 9  |                           | PREFER NOT TO ANSWER               | 0 (0.00%)    |
| CLUB CANCELLED  | 5  | CLICK HERE FOR CUMULATIVE | TOTAL FAMILY UNIT MEMBERS          | 3 123        |
| OTHER           | 21 | MEMBERSHIP DATA           |                                    |              |
| TOTAL 35        |    |                           | FAMILY MEMBERS PAYING HALF DUES 64 |              |
|                 |    |                           |                                    |              |